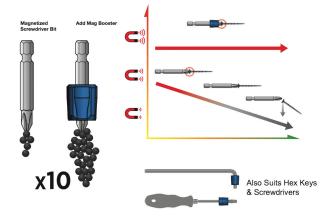

### MAGNETIC BOOSTER HEC DRIVE BIT 1/4

| Part     | QFind | Size | Pack<br>Qty |
|----------|-------|------|-------------|
| TXDMBS25 | BA43  | 1/4" | 10          |

#### » Magnetic Booster features:

- Fits on all driver bits
- · Converts non-magnetic bits into magnetic bits
- Prevents screws slipping and falling off
- Will assist any industry installers at height to stop losing screws