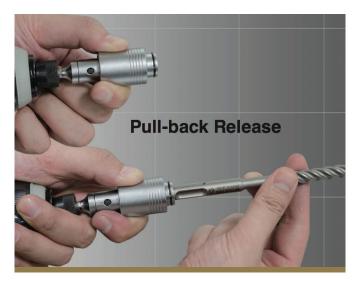

#### » IMPAX<sup>®</sup> SDS Plus adaptor features:

- Compatible with Impact Drivers and Drill Drivers
- · Works with SDS Plus drill bit range
- Impact resistant
- Comes in a handy hang pack
- · Offers independent movement for hammer drilling