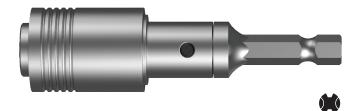

#### IMPAX<sup>®</sup> SDS PLUS ADAPTOR S2 ALLOY STEEL / IMPAX DRIVE BIT 1/4

| Part       | QFind | Size | Pack<br>Qty |
|------------|-------|------|-------------|
| TXDIPAIS25 | BA16  | 1/4" | 10          |

#### » IMPAX<sup>®</sup> SDS Plus adaptor features:

- Compatible with Impact Drivers and Drill Drivers
- · Works with SDS Plus drill bit range
- Impact resistant
- Comes in a handy hang pack
- · Offers independent movement for hammer drilling