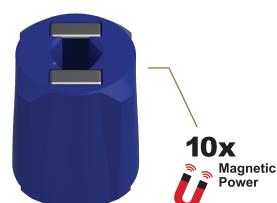

### MAGNETIC BOOSTER HEC DRIVE BIT 1/4

| Part     | QFind | Size | Pack<br>Qty |
|----------|-------|------|-------------|
| TXDMBS25 | BA43  | 1/4" | 10          |

#### » Magnetic Booster features:

- Fits on all driver bits
- · Converts non-magnetic bits into magnetic bits
- Prevents screws slipping and falling off
- Will assist any industry installers at height to stop losing screws